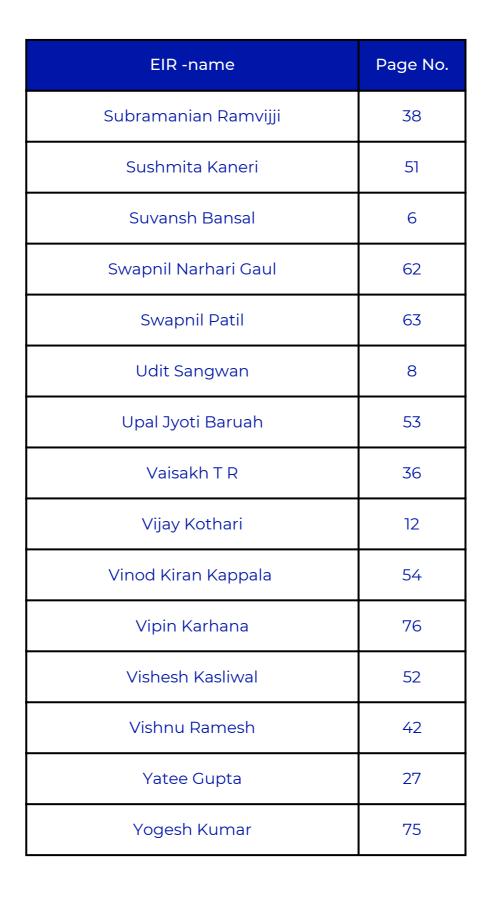

| EIR -name               | Page No. |
|-------------------------|----------|
| A.Tamil Selvi           | 78       |
| Abhimanyu Singh         | 46       |
| Akhand Pratap Singh     | 74       |
| Akshat Srivastava       | 33       |
| Akshay Jain             | 32       |
| Aman Goel               | 5        |
| Anand Panchbhai         | 31       |
| Arshad M Koya           | 72       |
| Ashish Sharma           | 77       |
| Ashok Kumar             | 18       |
| Ashwin Shankar          | 28       |
| Ashwin Shreshta Marella | 70       |
| Ayush Poddar            | 45       |
| Bharadwaj KSS           | 19       |
| Chinmay Khare           | 41       |