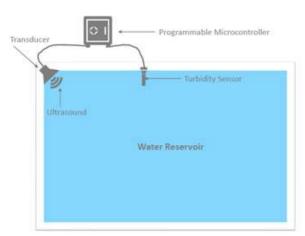

RKET** 

Health and rehabilitation

#### **KEY PROBLEMS SOLVED**

Affordable and accessible Brain Computer Interface tech in India for the sustainable healthcare in control of neurological disorders.

#### **ABOUT THE PRODUCT**

Depth of anesthesia monitoring system monitors cortical activity for precise determination of the anesthetic status of patients during surgery.

#### **KEY CUSTOMERS**

Abbott Labs, Medtronic, GE Healthcare

#### **KEY ACHIEVEMENTS**



- IP: 2 patents filled
- TRL: 4 clinical testing of prototype and packaging, 10 prototypes developed
- Employment generated: 15
- Awards: Best paper presentation "Depth of general anesthesia monitoring system" on National conference at mLAC Neurochemistry and technology

INCUBATION PARTNER





derbifoundation.com



Bangalore









### RAJDEEP PANDEY

**ENVIRAJ CONSULTING** 

info@enviraj.com

enviraj.com

0

Gwalior



#### **INDUSTRY**

Sustainable materials

#### **MARKET**

Energy and environment

#### **KEY PROBLEMS SOLVED**

Uncontrolled algal growth can result in high levels of pH, BOD, and TSS, which increases water treatment costs by 25% and poses a threat to marine life.

#### **ABOUT THE PRODUCT**

Ultrasound radiation reduces the growth of algae by structural or functional destruction of algal cells.

#### **KEY CUSTOMERS**

Indian Oil, ICLEI South Asia, DRDO

#### **KEY ACHIEVEMENTS**

FUNDS RAISED (LAKHS)

• Revenue : 24 Lakhs in FY 21-22

• IP: 1Trademark Registered

• Certifications: ISO 14001:2015 Certified

INCUBATION PARTNER





tides.iitr.ac.in



Roorkee







**Gullak Impact** 

O Sattler: