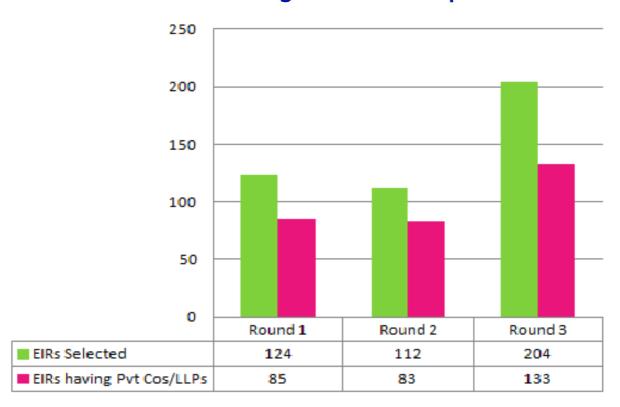

een executed and third round is under implementation.

The progress of the programme is continuously monitored using the website developed by PIP for program management www.nidhi-eir.in



# PROGRAM REACH





LOCATION OF PROGRAM EXECUTION PARTNER



# **PROGRAM IMPACT**

6800+

**Applications** 

600+

**EIR** 

335+

**Companies formed** 

**32** 

**PEPs** 

25

**States** 

70%

EIRs <30 years of age







250+

IP generated

117

**Women EIR** 

₹8060 Lakhs fund raised 1650+

**Employment generated** 

360+

Prototype generated

## National Get-Together of NIDHI-EIR Family August 2020







# **Total EIRs supported - 604**

**State-wise Breakup** 

# PROGRAM IMPACT







# PROGRAM IMPACT

## **Fund Disbursed vs Fund Raised**



# Round-wise EIRs having Pvt. Ltd. companies or LLPs















# **AMAN** GOEL

COGNO AI



aman@getcogno.ai



getcogno.ai



Mumbai



**INDUSTRY** Others

**MARKET** 

Finance

#### **KEY PROBLEMS SOLVED**

Cogno Al's intelligent support, sales, and customer engagement solutions allow leading enterprises to set up world class customer experiences rapidly at scale.

#### **ABOUT THE PRODUCT**

Conversational Al Platform to Enable Intelligent Omnichannel Conversations for banking and finance industry

#### **KEY CUSTOMERS**

ICICI bank, HDFC bank, Kotak Mahindra, Bajaj Allianz, L & T Finance

#### KEY ACHIEVEMENTS



- Got acquired by Exotel
- Awards: Won the Technoviti Award in 2019
- Products: Successfully delivered first User **Engagement Platform to SBI in July 2017**
- Fund raised: 25 Lakhs
- Revenue: 310 lakh in FY 19-20; 1190 lak