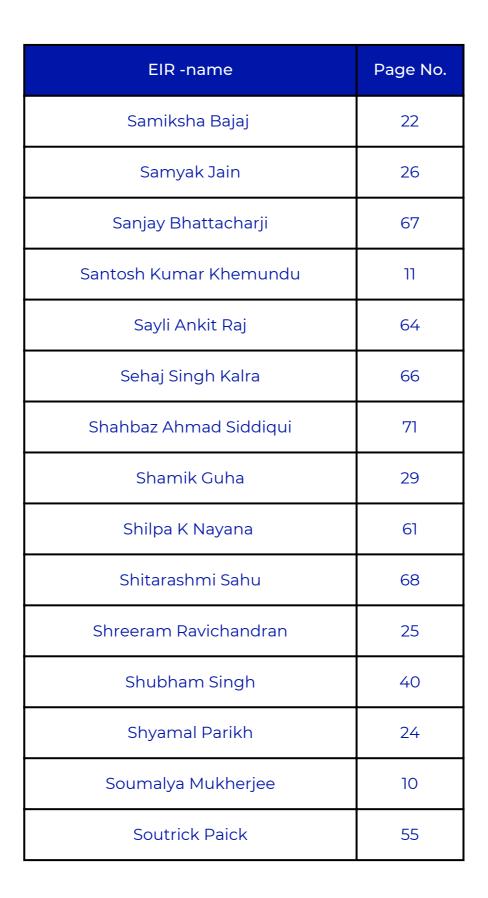

| EIR -name               | Page No. |
|-------------------------|----------|
| A.Tamil Selvi           | 78       |
| Abhimanyu Singh         | 46       |
| Akhand Pratap Singh     | 74       |
| Akshat Srivastava       | 33       |
| Akshay Jain             | 32       |
| Aman Goel               | 5        |
| Anand Panchbhai         | 31       |
| Arshad M Koya           | 72       |
| Ashish Sharma           | 77       |
| Ashok Kumar             | 18       |
| Ashwin Shankar          | 28       |
| Ashwin Shreshta Marella | 70       |
| Ayush Poddar            | 45       |
| Bharadwaj KSS           | 19       |
| Chinmay Khare           | 41       |