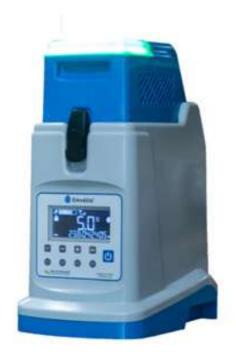

# DONSON DSOUZA

BLACKFROG TECHNOLOGIES

#### **KEY PROBLEMS SOLVED**

Lack of reliable temperature monitoring capabilities in iceboxes makes it challenging to determine the efficacy of the vaccines and may result in inefficacious vaccines, significantly impede the immunization efforts.

#### **ABOUT THE PRODUCT**

The unique design of Emvólio promises: Uniform cooling (no hotspots/cold spots within the cold chamber), Minimal freeze-thaw cycles with a smart PID (Proportional Integral Derivate) controller.

#### **KEY CUSTOMERS**

NGOs, State Governments, CSR donors, private and government hospitals/labs, and research institutions.

**INDUSTRY** 

**MARKET** 

Healthcare Tech

Health

#### KEY ACHIEVEMENTS

- IP: 4 Patents 7 designs and 6 trademarks
- Product: 350+ units deployed
- Market: Currently live in 12 states of India and in Middle-East

Employement generated: 50+

• Revenue: 260 lakhs in FY 2021-22

INCUBATION PARTNER

mutbimanipal.org

Manipal