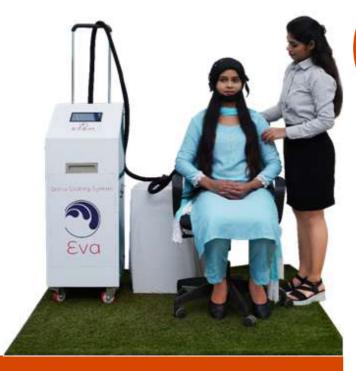

### RAGHUVEER SURUPA

STEMTECH MEDICAL DEVICES

Raghuveer@stemtech.in

evascalpcooling.co.in

#### **INDUSTRY**

Medical devices and surgical aids

#### **MARKET**

Health and rehabilitation

#### **KEY PROBLEMS SOLVED**

Hair loss caused by chemotherapy is often considered the most traumatic side effect of cancer treatment esp. for women.

#### **ABOUT THE PRODUCT**

Eva Scalp Cooling System through its uniquely designed cool cap, helps protect hair follicles from chemotherapy, resulting in hair preservation

#### **KEY CUSTOMERS**

Yashoda Hospitals

#### KEY ACHIEVEMENTS

- Awards: 1st company in India & 3rd company globally to develop a Scalp Cooling System
- IP: 1 patent and 1 trademark filed

• Products : 2 units sold

• Revenue: 16.8 Lakhs

 Certifications: ISO13485 (Medical Device Quality); IEC 60601-1 (Electrical Safety)