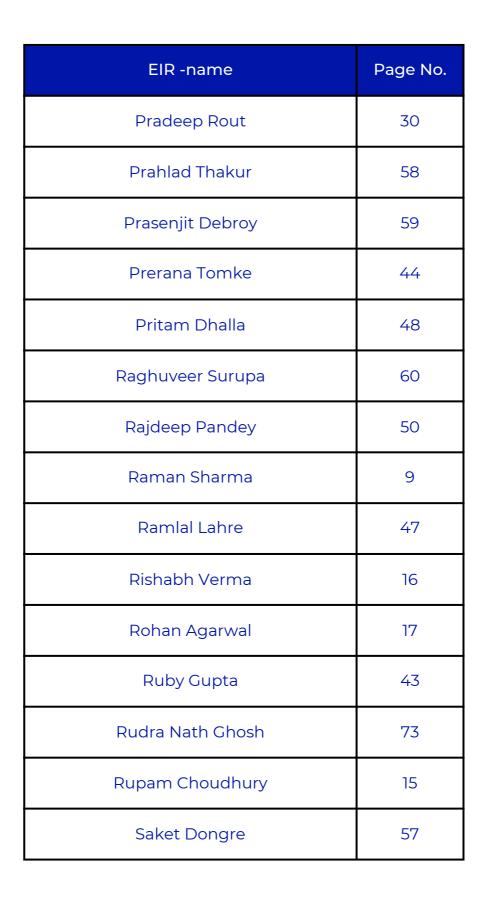

| EIR -name               | Page No. |
|-------------------------|----------|
| A.Tamil Selvi           | 78       |
| Abhimanyu Singh         | 46       |
| Akhand Pratap Singh     | 74       |
| Akshat Srivastava       | 33       |
| Akshay Jain             | 32       |
| Aman Goel               | 5        |
| Anand Panchbhai         | 31       |
| Arshad M Koya           | 72       |
| Ashish Sharma           | 77       |
| Ashok Kumar             | 18       |
| Ashwin Shankar          | 28       |
| Ashwin Shreshta Marella | 70       |
| Ayush Poddar            | 45       |
| Bharadwaj KSS           | 19       |
| Chinmay Khare           | 41       |