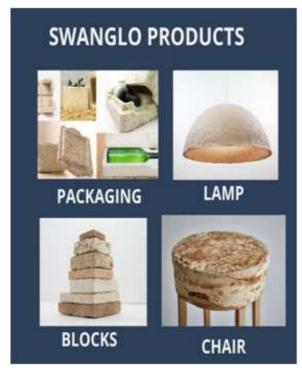

# KEY PROBLEMS SOLVED

SW-ANGLO PRODUCTS are greeneco-friendly products, sustainable and have low ecological footprint, which replace Styrofoam, Packaging materials, leather, Insulation, furniture and building blocks with similar performance to traditional engineering materials.

#### **ABOUT THE PRODUCT**

Converting Agricultural & Bio-Degradable waste into Packaging material, Bricks, Blocks and Furniture etc.

#### **KEY CUSTOMERS**

IKEA, Construction company