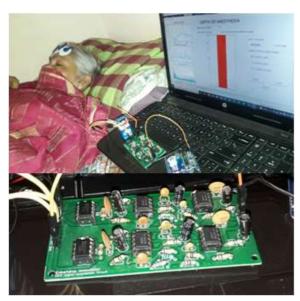

## POOJA P M ENKEFALOS INNOVATION

enkefaloasinnovation@gmail.com

enkefalosinnovation.com <mark>೪</mark> Bangalore

**INDUSTRY** 

Medical device

**MARKET** 

Health and rehabilitation

#### **KEY PROBLEMS SOLVED**

Affordable and accessible Brain Computer Interface tech in India for the sustainable healthcare in control of neurological disorders.

#### **ABOUT THE PRODUCT**

Depth of anesthesia monitoring system monitors cortical activity for precise determination of the anesthetic status of patients during surgery.

#### **KEY CUSTOMERS**

Abbott Labs, Medtronic, GE Healthcare

#### **KEY ACHIEVEMENTS**

- IP: 2 patents filled
- TRL: 4 clinical testing of prototype and packaging, 10 prototypes developed
- Employment generated: 15
- Awards: Best paper presentation "Depth of general anesthesia monitoring system" on National conference at mLAC Neurochemistry and technology

INCUBATION PARTNER

derbifoundation.com

Bangalore