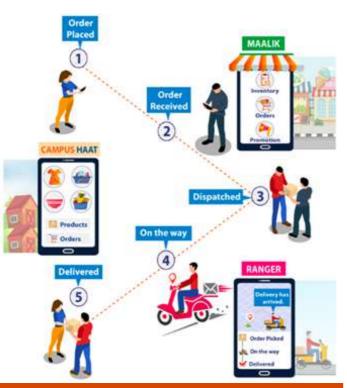

#### **KEY PROBLEMS SOLVED**

Getting healthy and affordable daily food is a struggle for 100 Million people in India, especially for Working Professionals and Bachelors/Students.

There are millions of women who are passionate about making food but are unable to convert their skill into a regular earning.

### **ABOUT THE PRODUCT**

Campus Haat is an online subscription based real time food ordering app to provide home cooked food by women chefs.

#### **KEY CUSTOMERS**

15,000+ Customers Served, 200+ Kitchens on-boarded (Homemakers/Housewives), 50+ Employees & Delivery Agents Employed

## AKSHAT SRIVASTAVA

CAMPUS HAAT SOLUTIONS

admin@campushaat.com

campushaat.com

**INDUSTRY** 

IT products Foo

Food, nutrition and agriculture

**MARKET** 