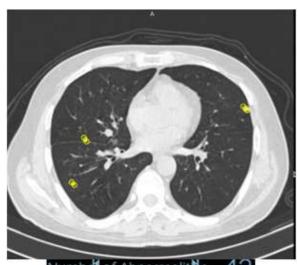

#### **KEY ACHIEVEMENTS**

FUNDS RAISED (LAKHS)

 Awards: Top 10 Cleantech Company in India-By Silicon India

• IP: 1 Trademark registered

• Products: 30 Installations

| Nodule | Diameter (mm) | Probability |
|--------|---------------|-------------|
| 1      | 8.53          | 0.99        |
| 2      | 5.91          | 0.98        |
| 3      | 5.91          | 0.99        |